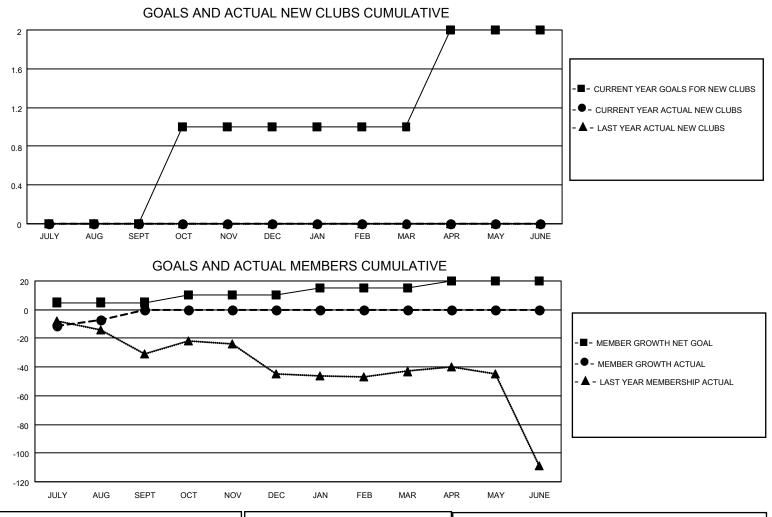

## LOCATION WASHINGTON

District 19 H

Results as of: 8/31/2021

| Clubs                 |               |           |               | Members               |                        |                         |                                                    |
|-----------------------|---------------|-----------|---------------|-----------------------|------------------------|-------------------------|----------------------------------------------------|
| RESULTS FOR 2021-2022 |               |           |               | RESULTS FOR 2021-2022 |                        |                         |                                                    |
| QUARTER               | NEW CLUB GOAL | NEW CLUBS | DROPPED CLUBS | QUARTER               | BER GROWTH NET<br>GOAL | MEMBER GROWTH<br>ACTUAL | DROPPED<br>MEMBERS ACTUAL<br>(including transfers) |
| JULY/AUG/SEPT         | 0             | 0         | 0             | JULY/AUG/SEPT         | 5                      | 18                      | 21                                                 |
| OCT/NOV/DEC           | 1             | 0         | 0             | OCT/NOV/DEC           | 5                      | 0                       | 0                                                  |
| JAN/FEB/MAR           | 0             | 0         | 0             | JAN/FEB/MAR           | 5                      | 0                       | 0                                                  |
| APR/MAY/JUNE          | 1             | 0         | 0             | APR/MAY/JUNE          | 5                      | 0                       | 0                                                  |